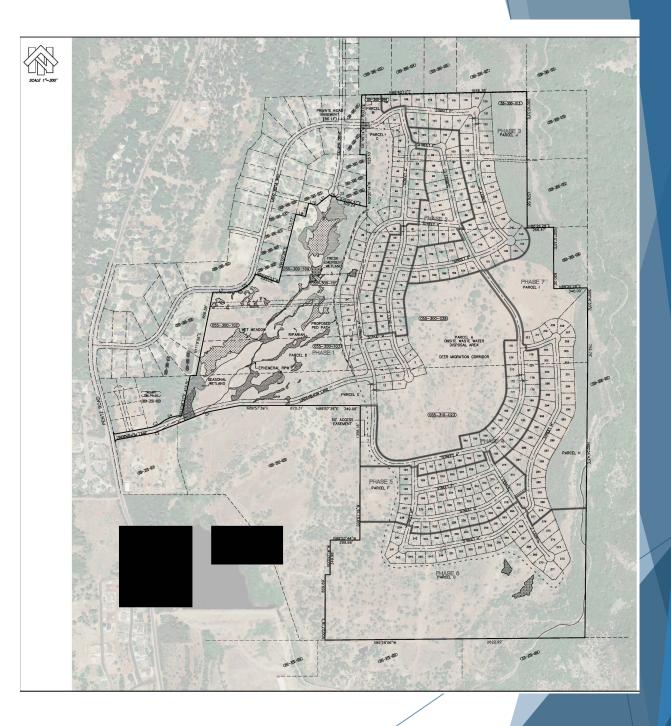

Paradise Summit Subdivision

STEP and STEG Collection
375 Units Peak Design Flow 125,000gpd
RWQCB and County Approved Project in
2008

Tierra Robles - Chatham Ranch
Shasta County
STEP Collection
166 Units Peak Design Flow 35,000gpd
EIR Complete and To Planning Commission
2022