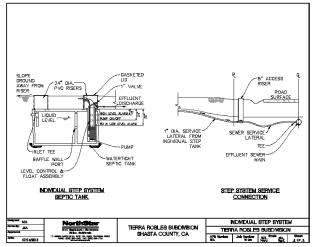

Paradise Summit Subdivision

STEP and STEG Collection
375 Units Peak Design Flow 125,000gpd
RWQCB and County Approved Project in
2008

Tierra Robles - Chatham Ranch
Shasta County
STEP Collection
166 Units Peak Design Flow 35,000gpd
EIR Complete and To Planning Commission
2022