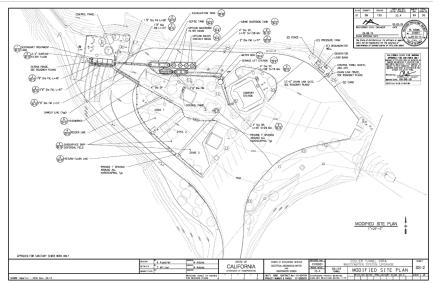

s top of mind to help our team best serve our clients and community.









Blue Oaks Terrace Subdivision 40 Lots - STEP to Secondary Treatment to 12,00 Feet of Drip, Butte County CA (2004)





Rocky Bluffs Subdivision 44 Lots - STEP to Soil/Sand Filters Via Dosing Siphons, Butte County CA (1989-2001)





Paradise Summit Subdivision

STEP and STEG Collection
375 Units Peak Design Flow 125,000gpd
RWQCB and County Approved Project in
2008





Tierra Robles - Chatham Ranch
Shasta County
STEP Collection
166 Units Peak Design Flow 35,000gpd
EIR Complete and To Planning Commission
2022









#### **CALTRANS On-call Services**

Rest Area Septic Designs and Investigations Across CA

Dunnigan Safety Roadside Rest Area Pilot Treatment System

Collier Tunnel SRRA Design

Gaviota SRRA Design