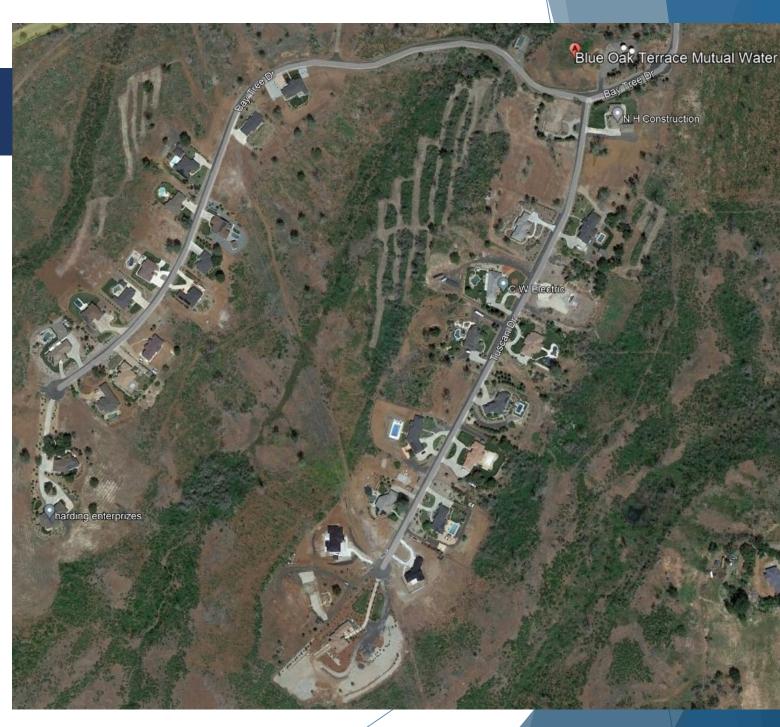

Blue Oaks Terrace Subdivision 40 Lots - STEP to Secondary Treatment to 12,00 Feet of Drip, Butte County CA (2004)

Rocky Bluffs Subdivision 44 Lots - STEP to Soil/Sand Filters Via Dosing Siphons, Butte County CA (1989-2001)