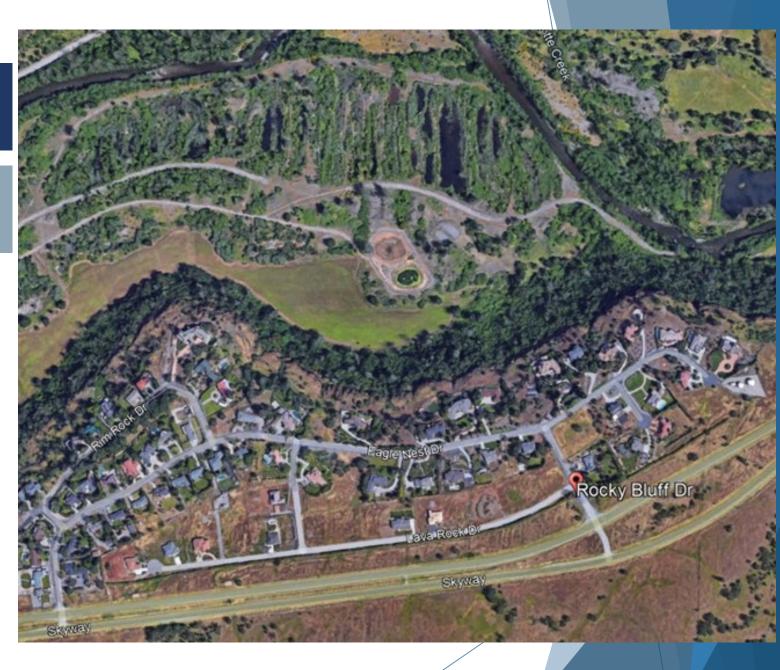

Blue Oaks Terrace Subdivision 40 Lots - STEP to Secondary Treatment to 12,00 Feet of Drip, Butte County CA (2004)

Rocky Bluffs Subdivision 44 Lots - STEP to Soil/Sand Filters Via Dosing Siphons, Butte County CA (1989-2001)