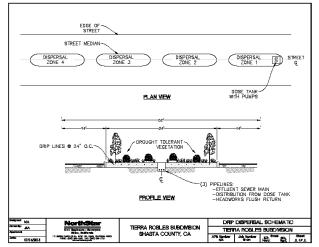

Paradise Summit Subdivision

STEP and STEG Collection
375 Units Peak Design Flow 125,000gpd
RWQCB and County Approved Project in
2008

Tierra Robles - Chatham Ranch
Shasta County
STEP Collection
166 Units Peak Design Flow 35,000gpd
EIR Complete and To Planning Commission
2022