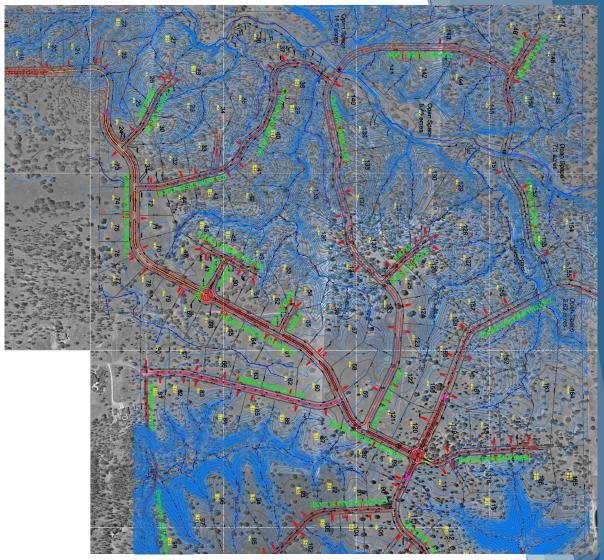

Paradise Summit Subdivision

STEP and STEG Collection
375 Units Peak Design Flow 125,000gpd
RWQCB and County Approved Project in
2008

Tierra Robles - Chatham Ranch
Shasta County
STEP Collection
166 Units Peak Design Flow 35,000gpd
EIR Complete and To Planning Commission
2022